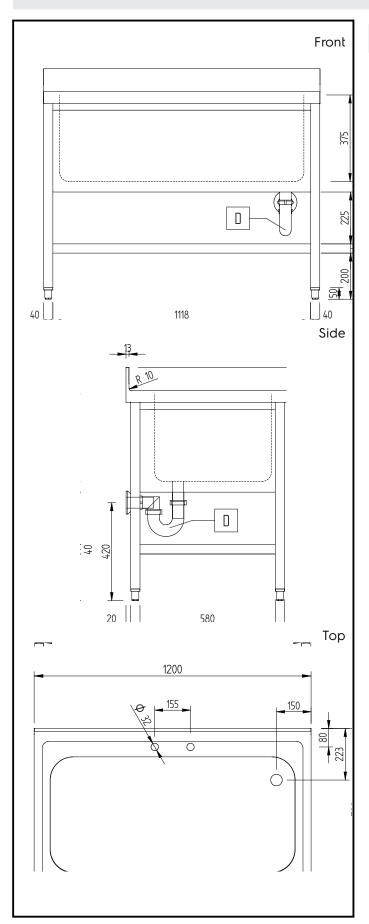

# **Key Information:**

External dimensions, Width:

134121 (LSGVLP1201)

External dimensions, Depth: 700 mm

External dimensions, Height: 1000 mm

Upstand Dimensions, Height: 13 mm

Upstand Dimensions, Radius: R=10

Bowls number 1

Bowl dimensions 1060x500xH350

Worktop thickness: 50 mm Net weight: 34 kg

> PLUS - Static Preparation 1200 mm Soaking Sink with 1 Bowl with Shelf